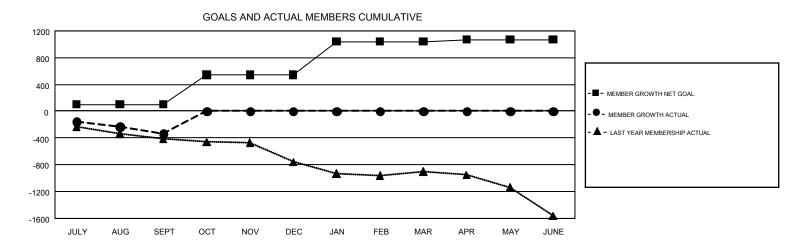

## GMT Constitutional Area 1, Group D

GMT: MICHAEL MOLENDA

REPORT DOES NOT INCLUDE CLUBS IN UNDISTRICTED AREAS.

| Clubs                 |               |           |               | Members               |                           |                         |                                                    |  |
|-----------------------|---------------|-----------|---------------|-----------------------|---------------------------|-------------------------|----------------------------------------------------|--|
| RESULTS FOR 2018-2019 |               |           |               | RESULTS FOR 2018-2019 |                           |                         |                                                    |  |
| QUARTER               | NEW CLUB GOAL | NEW CLUBS | DROPPED CLUBS | QUARTER               | MEMBER GROWTH NET<br>GOAL | MEMBER GROWTH<br>ACTUAL | DROPPED<br>MEMBERS ACTUAL<br>(including transfers) |  |
| JULY/AUG/SEPT         | 5             | 0         | 12            | JULY/AUG/SEPT         | 101                       | 806                     | 1,024                                              |  |
| OCT/NOV/DEC           | 11            | 0         | 0             | OCT/NOV/DEC           | 442                       | 0                       | 0                                                  |  |
| JAN/FEB/MAR           | 10            | 0         | 0             | JAN/FEB/MAR           | 498                       | 0                       | 0                                                  |  |
| APR/MAY/JUNE          | 3             | 0         | 0             | APR/MAY/JUNE          | 29                        | 0                       | 0                                                  |  |

## GOALS AND ACTUAL NEW CLUBS CUMULATIVE

| DROPPED CLUBS: 12  DROPPED MEMBERS |       | 347 CLUBS OF 1,510 ADDED 1 OR<br>MORE NEW MEMBERS | GENDER DISTRIB  MALE  FEMALE    | 34,815 (73.91%)<br>12,288 (26.09%) |       |
|------------------------------------|-------|---------------------------------------------------|---------------------------------|------------------------------------|-------|
| DECEASED                           | 147   | CLICK HERE FOR CUMULATIVE                         | TOTAL FAMILY UNIT MEMBERS       |                                    | 9,350 |
| CLUB CANCELLED 45 OTHER 830        |       | MEMBERSHIP DATA                                   | FAMILY MEMBERS PAYING HALF DUES |                                    | 4.740 |
|                                    |       |                                                   |                                 |                                    | 4,743 |
| TOTAL                              | 1,022 |                                                   |                                 |                                    |       |