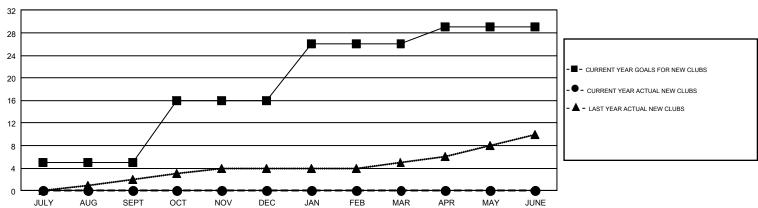

## GMT Constitutional Area 1, Group D

GMT: MICHAEL MOLENDA

REPORT DOES NOT INCLUDE CLUBS IN UNDISTRICTED AREAS.

| Clubs                 |               |           |               | Members               |                           |                         |                                                    |  |
|-----------------------|---------------|-----------|---------------|-----------------------|---------------------------|-------------------------|----------------------------------------------------|--|
| RESULTS FOR 2018-2019 |               |           |               | RESULTS FOR 2018-2019 |                           |                         |                                                    |  |
| QUARTER               | NEW CLUB GOAL | NEW CLUBS | DROPPED CLUBS | QUARTER               | MEMBER GROWTH NET<br>GOAL | MEMBER GROWTH<br>ACTUAL | DROPPED<br>MEMBERS ACTUAL<br>(including transfers) |  |
| JULY/AUG/SEPT         | 5             | 0         | 12            | JULY/AUG/SEPT         | 101                       | 806                     | 1,024                                              |  |
| OCT/NOV/DEC           | 11            | 0         | 0             | OCT/NOV/DEC           | 442                       | 0                       | 0                                                  |  |
| JAN/FEB/MAR           | 10            | 0         | 0             | JAN/FEB/MAR           | 498                       | 0                       | 0                                                  |  |
| APR/MAY/JUNE          | 3             | 0         | 0             | APR/MAY/JUNE          | 29                        | 0                       | 0                                                  |  |

## GOALS AND ACTUAL NEW CLUBS CUMULATIVE

| DROPPED CLUBS: 12  DROPPED MEMBERS |       | 347 CLUBS OF 1,510 ADDED 1 OR<br>MORE NEW MEMBERS | GENDER DISTRIB  MALE  FEMALE    | 34,815 (73.91%)<br>12,288 (26.09%) |       |
|------------------------------------|-------|---------------------------------------------------|---------------------------------|------------------------------------|-------|
| DECEASED                           | 147   | CLICK HERE FOR CUMULATIVE                         | TOTAL FAMILY UNIT MEMBERS       |                                    | 9,350 |
| CLUB CANCELLED 45 OTHER 830        |       | MEMBERSHIP DATA                                   | FAMILY MEMBERS PAYING HALF DUES |                                    | 4.740 |
|                                    |       |                                                   |                                 |                                    | 4,743 |
| TOTAL                              | 1,022 |                                                   |                                 |                                    |       |